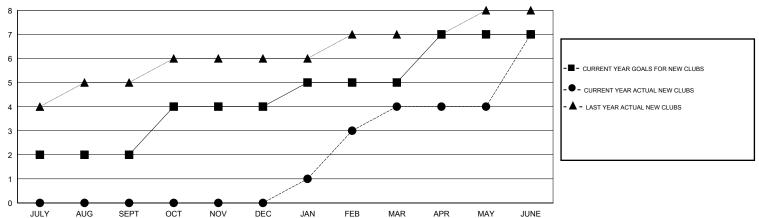

## MONTHLY MEMBERSHIP PROGRESS REPORT

District 322C1

Results as of: 6/30/2017





## GOALS AND ACTUAL NEW CLUBS CUMULATIVE



## GOALS AND ACTUAL MEMBERS CUMULATIVE



| DROPPED CLUBS: 5  DROPPED MEMBERS |           | 81 CLUBS OF 105 ADDED 1 OR MORE NEW MEMBERS | GENDER DISTRIB  MALE  FEMALE | 3UTION<br>2,299 (75.20%)<br>758 (24.80%) |       |
|-----------------------------------|-----------|---------------------------------------------|------------------------------|------------------------------------------|-------|
| DECEASED                          | 10        | CLICK HERE FOR CUMULATIVE                   | TOTAL FAMILY UNIT MEMBERS    |                                          | 1,735 |
| CLUB CANCELLED OTHER              | 38<br>589 | MEMBERSHIP DATA                             | FAMILY MEMBERS PAYING HALF   |                                          | 1,009 |
| TOTAL                             | 637