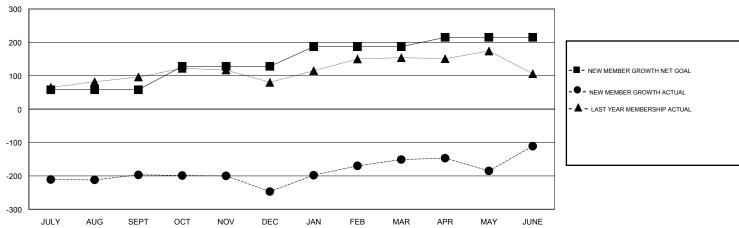

## GOALS AND ACTUAL MEMBERS CUMULATIVE

| DROPPED CLUBS: 5  DROPPED MEMBERS |           | 81 CLUBS OF 105 ADDED 1 OR MORE NEW MEMBERS | GENDER DISTRIB  MALE  FEMALE | 3UTION<br>2,299 (75.20%)<br>758 (24.80%) |       |
|-----------------------------------|-----------|---------------------------------------------|------------------------------|------------------------------------------|-------|
| DECEASED                          | 10        | CLICK HERE FOR CUMULATIVE                   | TOTAL FAMILY UNIT MEMBERS    |                                          | 1,735 |
| CLUB CANCELLED OTHER              | 38<br>589 | MEMBERSHIP DATA                             | FAMILY MEMBERS PAYING HALF   |                                          | 1,009 |
| TOTAL                             | 637       |                                             | 5020                         |                                          |       |